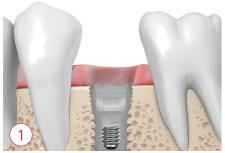

## SR kit Clinical Case

Preoperative view of a fractured implant screw.

Ø1.2mm Perfect Guide was connected to the PG driver.

Perfect Guide was tightened in the screw hole with 15Ncm.

Ø1.0mm reverse drill was used at 2,000rpm with copious water.