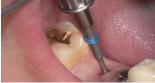

## SR kit Clinical Case

Preoperative view of a fractured implant screw.

Ø1.2mm Perfect Guide was connected to the PG driver.

Perfect Guide was tightened in the screw hole with 15Ncm.

Ø1.0mm reverse drill was used at 2,000rpm with copious water.