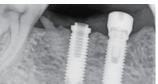

Reverse drill was drilled in reverse direction.

Ø1.0mm screw remover was rotated counterclockwise.

Fractured screw was removed from the screw hole.

Postoperative view of screw removal.