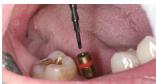

## SR kit Clinical Case

Preoperative view of a fractured implant screw.

Ø1.2mm Perfect Guide was connected to the PG driver.

Perfect Guide was tightened in the screw hole with 15Ncm.

Ø1.0mm reverse drill was used at 2,000rpm with copious water.

Reverse drill was drilled in reverse direction.

Ø1.0mm screw remover was rotated counterclockwise.

Fractured screw was removed from the screw hole.

Postoperative view of screw removal.