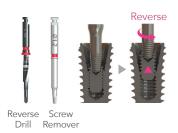

## SR kit Clinical Case

Preoperative view of a fractured implant screw.

Ø1.2mm Perfect Guide was connected to the PG driver.

Perfect Guide was tightened in the screw hole with 15Ncm.

Ø1.0mm reverse drill was used at 2,000rpm with copious water.

Reverse drill was drilled in reverse direction.

Ø1.0mm screw remover was rotated counterclockwise.

Fractured screw was removed from the screw hole.

Postoperative view of screw removal.