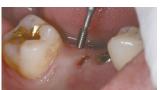

## SR kit Clinical Case

Preoperative view of a fractured implant screw.

Ø1.2mm Perfect Guide was connected to the PG driver.

Perfect Guide was tightened in the screw hole with 15Ncm.

Ø1.0mm reverse drill was used at 2,000rpm with copious water.

Reverse drill was drilled in reverse direction.

Ø1.0mm screw remover was rotated counterclockwise.

Fractured screw was removed from the screw hole.

Postoperative view of screw removal.