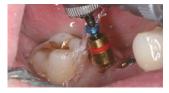

Reverse drill was drilled in reverse direction.

Ø1.0mm screw remover was rotated counterclockwise.

Fractured screw was removed from the screw hole.

Postoperative view of screw removal.