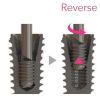

Reverse drill was drilled in reverse direction.

Ø1.0mm screw remover was rotated counterclockwise.

Fractured screw was removed from the screw hole.

Postoperative view of screw removal.