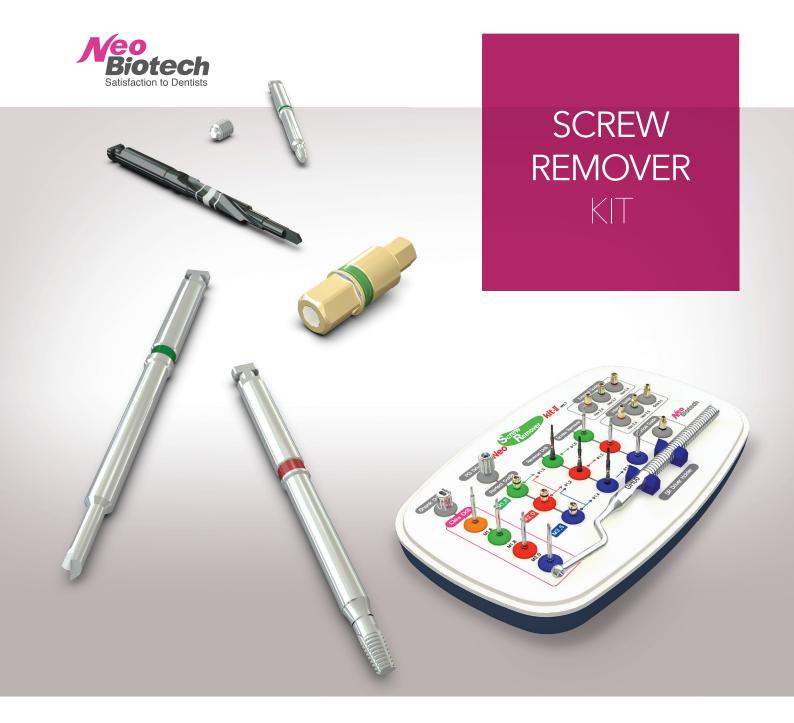

## 1 SR kit

 SR kit is composed of various tools designed for quick and safe removal of fractured screws.
(1,200 RPM without irrigation)

## Key Points of Neo SR kit

- Remove a fractured screw without damaging or repositioning the fixture.
- Quick and easy procedure completed in 3 minutes.
- Capable to remove fractured screws from different implant systems.
- Stuck screws can be removed with a ratchet.