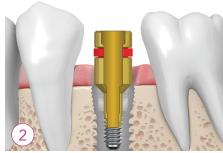

## SR kit Clinical Case

Preoperative view of a fractured implant screw.

Ø1.2mm Perfect Guide was connected to the PG driver.

Perfect Guide was tightened in the screw hole with 15Ncm.

Ø1.0mm reverse drill was used at 2,000rpm with copious water.

Reverse drill was drilled in reverse direction.

Ø1.0mm screw remover was rotated counterclockwise.

Fractured screw was removed from the screw hole.

Postoperative view of screw removal.