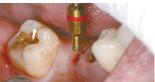

## SR kit Clinical Case

Preoperative view of a fractured implant screw.

Ø1.2mm Perfect Guide was connected to the PG driver.

Perfect Guide was tightened in the screw hole with 15Ncm.

Ø1.0mm reverse drill was used at 2,000rpm with copious water.