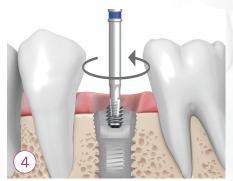

Reverse drill was drilled in reverse direction.

Ø1.0mm screw remover was rotated counterclockwise.

Fractured screw was removed from the screw hole.

Postoperative view of screw removal.