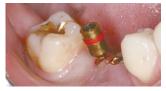

## SR kit Clinical Case

Preoperative view of a fractured implant screw.

Ø1.2mm Perfect Guide was connected to the PG driver.

Perfect Guide was tightened in the screw hole with 15Ncm.

Ø1.0mm reverse drill was used at 2,000rpm with copious water.