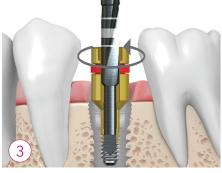

## SR kit Clinical Case

Preoperative view of a fractured implant screw.

Ø1.2mm Perfect Guide was connected to the PG driver.

Perfect Guide was tightened in the screw hole with 15Ncm.

Ø1.0mm reverse drill was used at 2,000rpm with copious water.

Reverse drill was drilled in reverse direction.

Ø1.0mm screw remover was rotated counterclockwise.

Fractured screw was removed from the screw hole.

Postoperative view of screw removal.