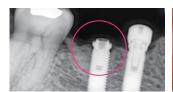

Reverse drill was drilled in reverse direction.

Ø1.0mm screw remover was rotated counterclockwise.

Fractured screw was removed from the screw hole.

Postoperative view of screw removal.